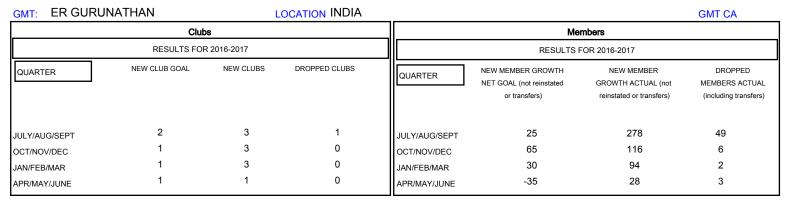

## MONTHLY MEMBERSHIP PROGRESS REPORT

District 320 G

Results as of: 4/30/2017

| DROPPED CLUBS: 1  DROPPED MEMBERS |         | 44 CLUBS OF 58 ADDED 1 OR MORE NEW MEMBERS | GENDER DISTRIBU<br>MALE<br>FEMALE | TION<br>1,949 (91.46%)<br>182 (8.54%) |     |
|-----------------------------------|---------|--------------------------------------------|-----------------------------------|---------------------------------------|-----|
| DECEASED                          | 2       | CLICK HERE FOR CUMULATIVE                  | TOTAL FAMILY UNIT MEMBERS         |                                       | 300 |
| CLUB CANCELLED OTHER              | 0<br>58 | MEMBERSHIP DATA                            | FAMILY MEMBERS PAYING HALF DUES   |                                       | 150 |
| TOTAL                             | 60      |                                            | 5020                              |                                       |     |