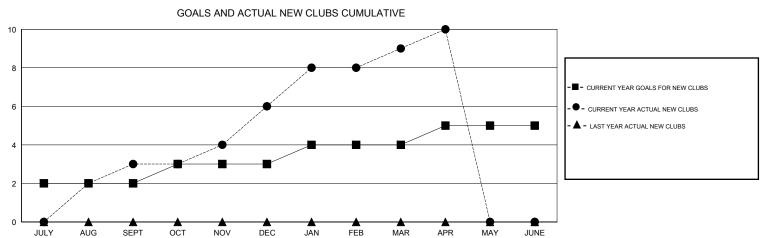

## MONTHLY MEMBERSHIP PROGRESS REPORT

District 320 G

Results as of: 4/30/2017

| DROPPED CLUBS: 1  DROPPED MEMBERS |         | 44 CLUBS OF 58 ADDED 1 OR MORE NEW MEMBERS | GENDER DISTRIBU<br>MALE<br>FEMALE | TION<br>1,949 (91.46%)<br>182 (8.54%) |     |
|-----------------------------------|---------|--------------------------------------------|-----------------------------------|---------------------------------------|-----|
| DECEASED                          | 2       | CLICK HERE FOR CUMULATIVE                  | TOTAL FAMILY UNIT MEMBERS         |                                       | 300 |
| CLUB CANCELLED OTHER              | 0<br>58 | MEMBERSHIP DATA                            | FAMILY MEMBERS PAYING HALF DUES   |                                       | 150 |
| TOTAL                             | 60      |                                            | 5020                              |                                       |     |