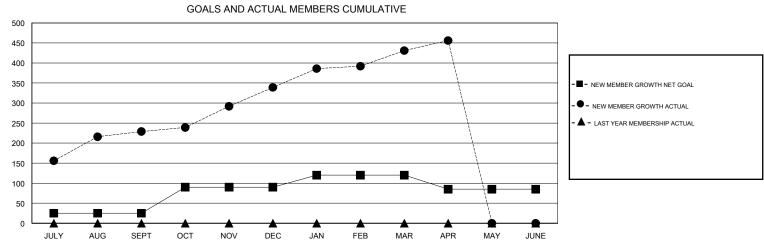

## MONTHLY MEMBERSHIP PROGRESS REPORT

District 320 G

Results as of: 4/30/2017

| DROPPED CLUBS: 1  DROPPED MEMBERS |         | 44 CLUBS OF 58 ADDED 1 OR MORE NEW MEMBERS | GENDER DISTRIBU<br>MALE<br>FEMALE | TION<br>1,949 (91.46%)<br>182 (8.54%) |     |
|-----------------------------------|---------|--------------------------------------------|-----------------------------------|---------------------------------------|-----|
| DECEASED                          | 2       | CLICK HERE FOR CUMULATIVE                  | TOTAL FAMILY UNIT MEMBERS         |                                       | 300 |
| CLUB CANCELLED OTHER              | 0<br>58 | MEMBERSHIP DATA                            | FAMILY MEMBERS PAYING HALF DUES   |                                       | 150 |
| TOTAL                             | 60      |                                            | 5020                              |                                       |     |